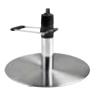

### DISC-BASE

Stainless steel disc with a diameter of 55 cm. Hydraulic lockable pump with stainless steel housing.

### DISC-BASE

Stainless steel disc, 50 cm square. Hydraulic lockable pump with stainless steel housing.