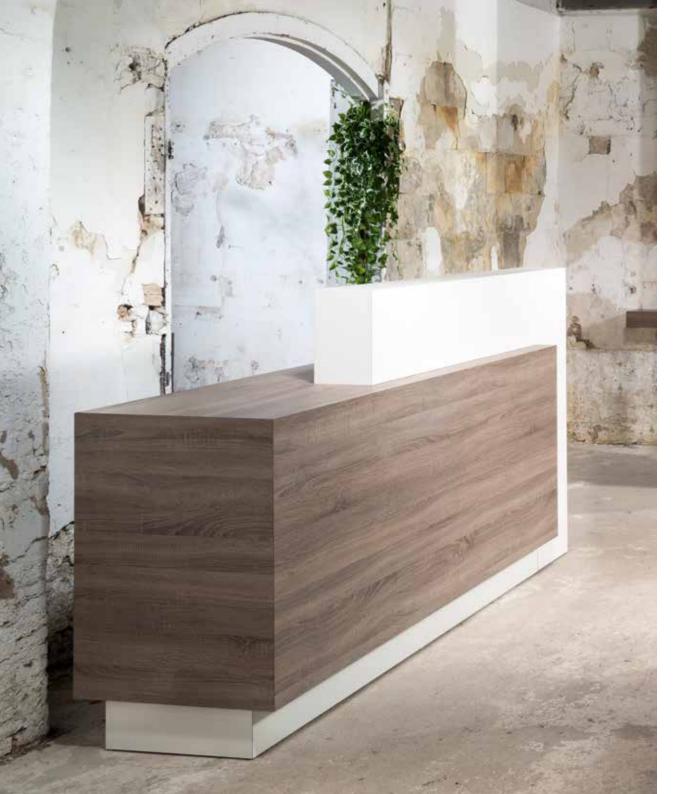

# BIO DESK

The Bio Desk combines streamlined contours and attractive design. The Bio Desk is available with two or three cabinets and can be freely customised in terms of doors and/or drawers.

Just like the Bio Style & Bio Wash, the framework is available in black or high-gloss white.