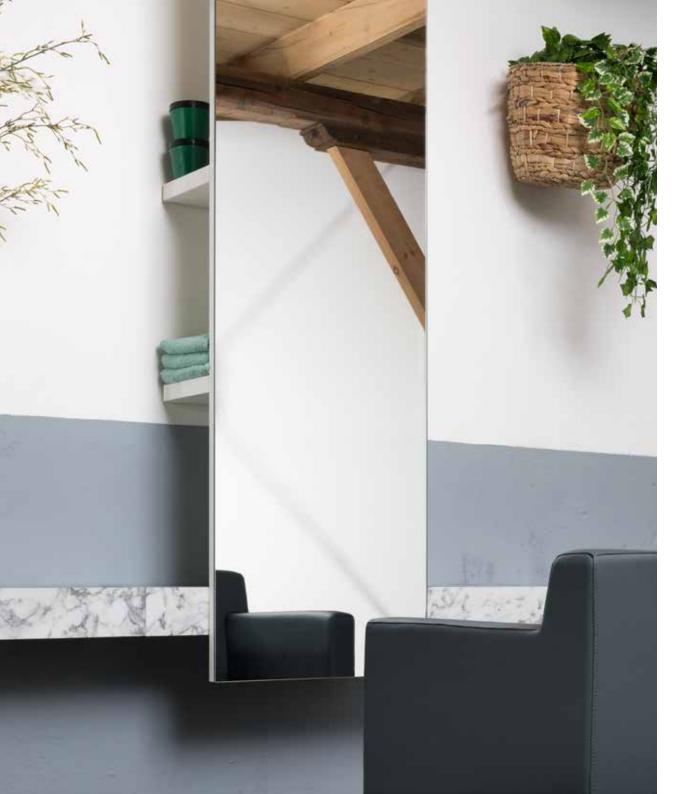

### BIO STYLE features

The Bio Style is unique because of the mirror that runs to below the work surface.

The mirror offers storage space on both sides. You can also adjust the position of the mirror in relation to the work surface. A long horizontal set-up can be created by joining the worktops behind the mirror, as shown in the picture. You can also create a unique cutting location by hanging the mirrors asymmetrically from the centre of the worktop.