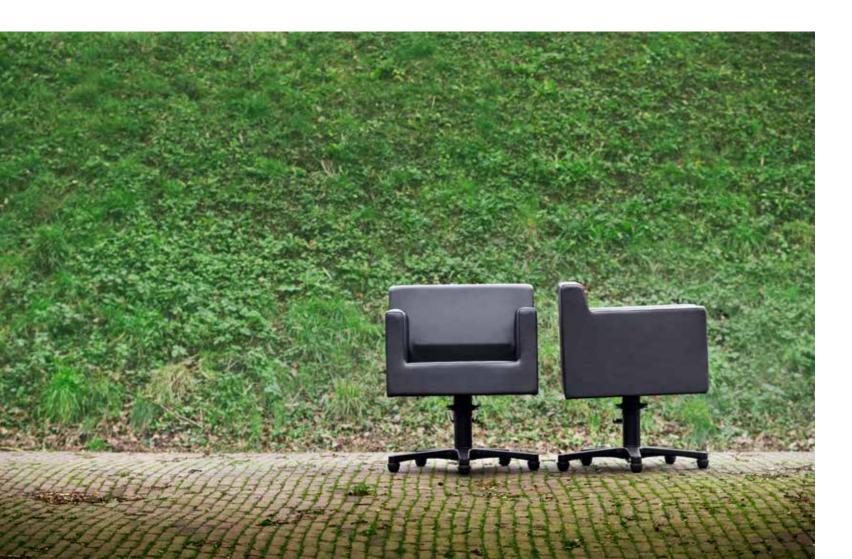

The quadratic forms of the Bio Style, Bio Chair and Bio Desk complete the tranquil appearance and help to create a harmonious and transparent salon.

Experience the Bio Range.

136 AHORN AFTER EIGHT

1185 WINE

In order to further highlight the streamlined contours, the Bio Chair has been fitted with a square Disc Base that accentuates the chair's attractive quadratic shape.

423 ANTHRAZIT

266 SONOMA EICHE TRÜFFEL 407 FANGO WEISS