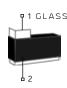

The Bio Mix is the finishing touch to the Bio Range. The Bio Mix allows you to effectively prepare for the colouring process. If you prefer complete transparency, a glass corner-screen around the wash basin will be ideal. If you prefer more privacy, then you can opt for the opaque version.

## BIO MIX