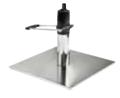

### DISC-BASE

Stainless steel disc, 50 cm square. Hydraulic lockable pump with stainless steel housing.