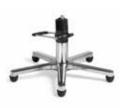

### X-BASE

Aluminium star base on five sliders. Hydraulic lockable pump with chrome plated housing.

### X-BASE

Aluminium star base on five wheels and a central brake. Hydraulic lockable pump with chrome plated housing.