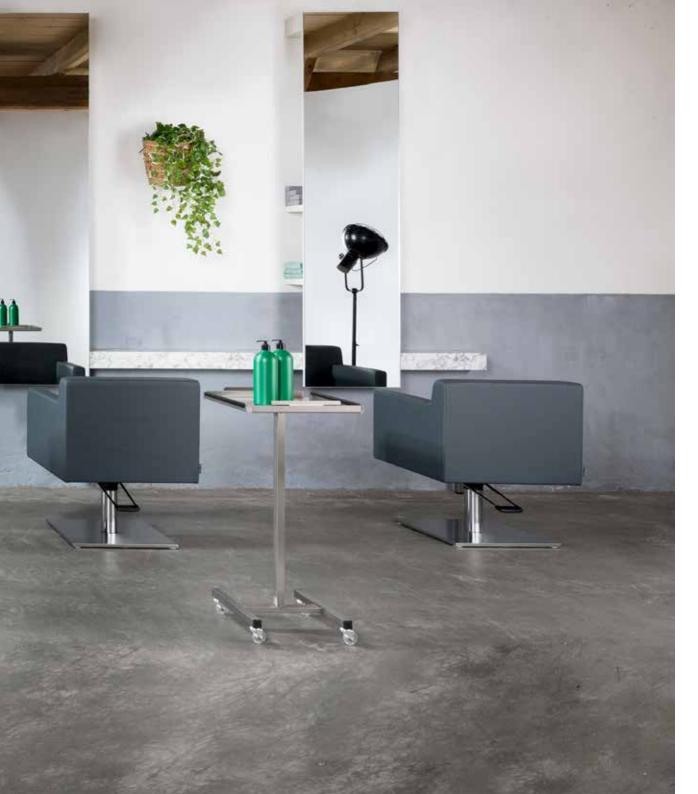

### BIO STYLE features

The Bio Style is unique because of the mirror that runs to below the work surface.

The mirror offers storage space on both sides. You can also adjust the position of the mirror in relation to the work surface. A long horizontal set-up can be created by joining the worktops behind the mirror, as shown in the picture. You can also create a unique cutting location by hanging the mirrors asymmetrically from the centre of the worktop.

The Bio Mix is the finishing touch to the Bio Range. The Bio Mix allows you to effectively prepare for the colouring process. If you prefer complete transparency, a glass corner-screen around the wash basin will be ideal. If you prefer more privacy, then you can opt for the opaque version.

## BIO MIX