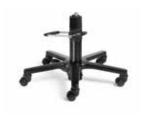

### X-BASE BLACK

Aluminium star base with black powder coating on five sliders.

Hydraulic lockable pump with black housing.

### X-BASE BLACK

Aluminium star base with black powder coating on five wheels and central brake. Hydraulic lockable pump with black housing.