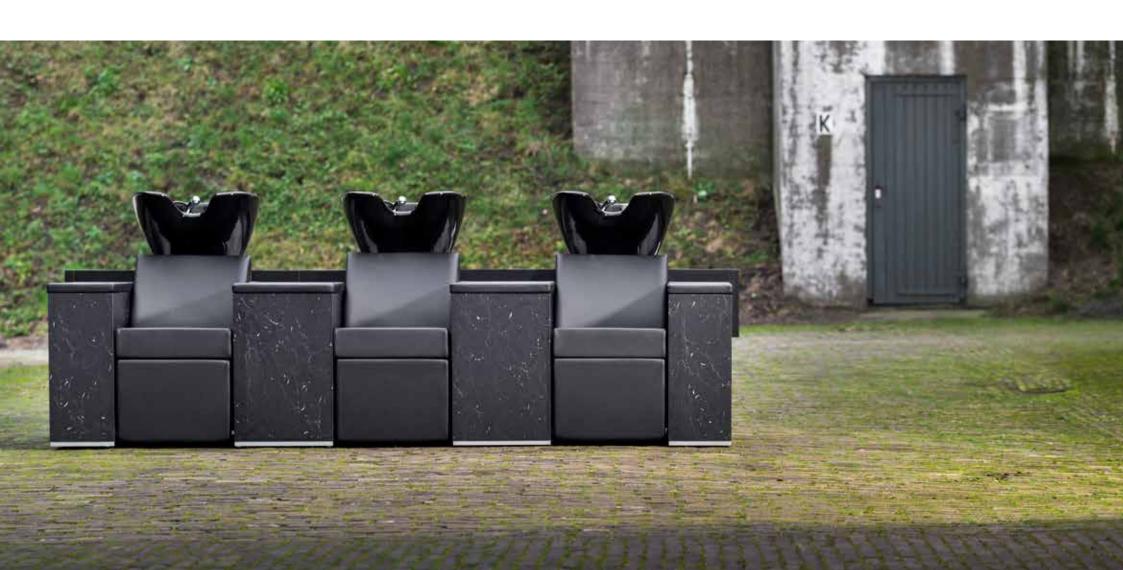

SCHWARZ

The Bio Wash two-seater, which features a chic 'Ahorn After Eight' wood decor, a matt-black shampoo tray and 'Vintage Wine' upholstery, takes you into the inviting rustic atmosphere of an old wine cellar.

With the integrated shampoo tray bottles of shampoo can be placed immediately next to the wash basin. This creates harmony and results in a salon with a warm, tranquil look.