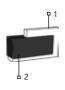

The Bio Mix is the finishing touch to the Bio Range. The Bio Mix allows you to effectively prepare for the colouring process. If you prefer complete transparency, a glass corner-screen around the wash basin will be ideal. If you prefer more privacy, then you can opt for the opaque version.

## BIO MIX