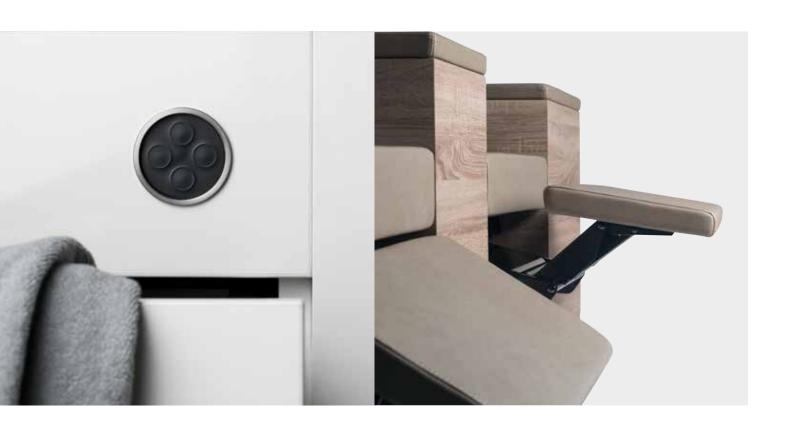

The Bio Wash is available with an optional electrical leg-piece and back massage feature.

Hairdressers can operate the back massage feature and electrical legpiece from behind the wash basins.

The wide arm-rests of the Bio Wash are not only comfortable for customers, but also offer hairdressers space to, for example, perform hand massages, manicures or quick facial treatments.