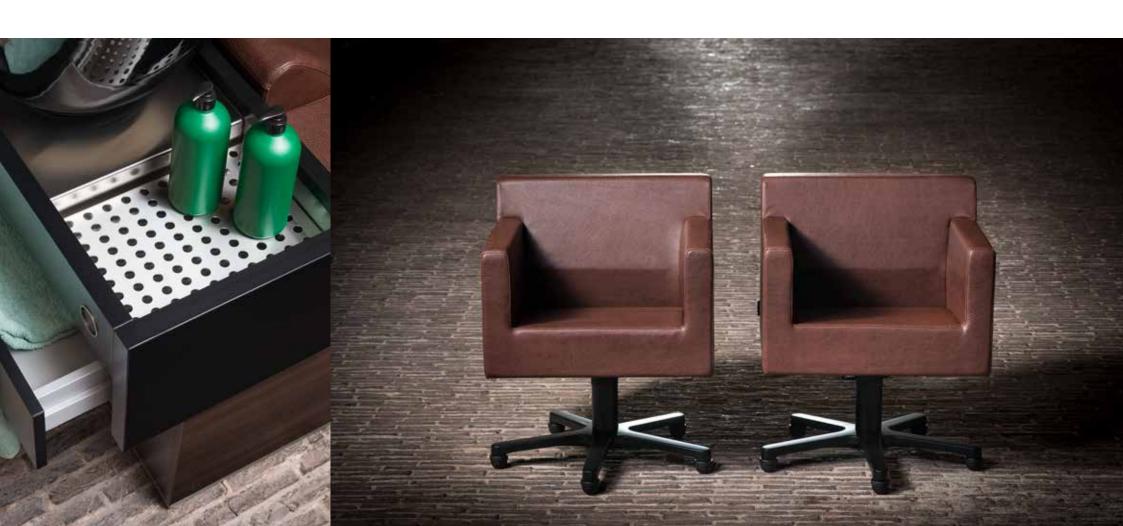

### BIO WASH features

The Bio Wash features integrated spaces for inventory and waste. The shallow draws mean folded towels and hair foil can be kept close by and used whenever necessary.

The wide lower drawers are ideal for storing shampoo, conditioner and other supplies.

The narrow drawers of the Bio Wash are able to conceal two bins, which can be used for general waste and wet towels.

The "Push to open" drawers feature a 'soft close' fastening and can be opened with your elbow or knee. This means you can keep your hands free to serve your customers.

The Bio Wash is a modular wash unit, which can be expanded from a two-seater to create a washing island with as many places as you require. The Bio Wash is equipped with a deep, adjustable basin which features an integrated hand shower and removable siphon. An optional rubber neck support offers extra washing comfort. Bottles of shampoo and conditioner can be placed next to the wash basin, on a removable and easy to clean stainless steel grid.

### BIO CHAIR features

### X-BASE

Aluminium star base on five sliders. Hydraulic lockable pump with chrome plated housing.