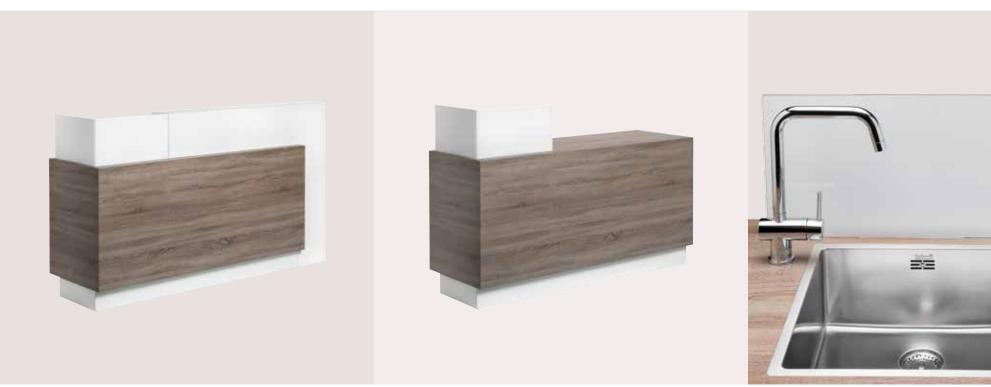

# BIO DESK

The Bio Desk combines streamlined contours and attractive design. The Bio Desk is available with two or three cabinets and can be freely customised in terms of doors and/or drawers.

Just like the Bio Style & Bio Wash, the framework is available in black or high-gloss white.

The Bio Mix is the finishing touch to the Bio Range. The Bio Mix allows you to effectively prepare for the colouring process. If you prefer complete transparency, a glass corner-screen around the wash basin will be ideal. If you prefer more privacy, then you can opt for the opaque version.