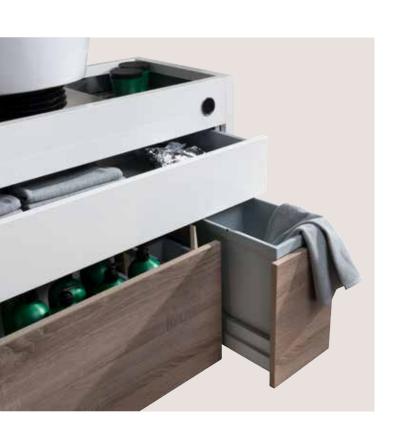

### BIO WASH features

The Bio Wash features integrated spaces for inventory and waste. The shallow draws mean folded towels and hair foil can be kept close by and used whenever necessary.

The wide lower drawers are ideal for storing shampoo, conditioner and other supplies.

The narrow drawers of the Bio Wash are able to conceal two bins, which can be used for general waste and wet towels.

The "Push to open" drawers feature a 'soft close' fastening and can be opened with your elbow or knee. This means you can keep your hands free to serve your customers.