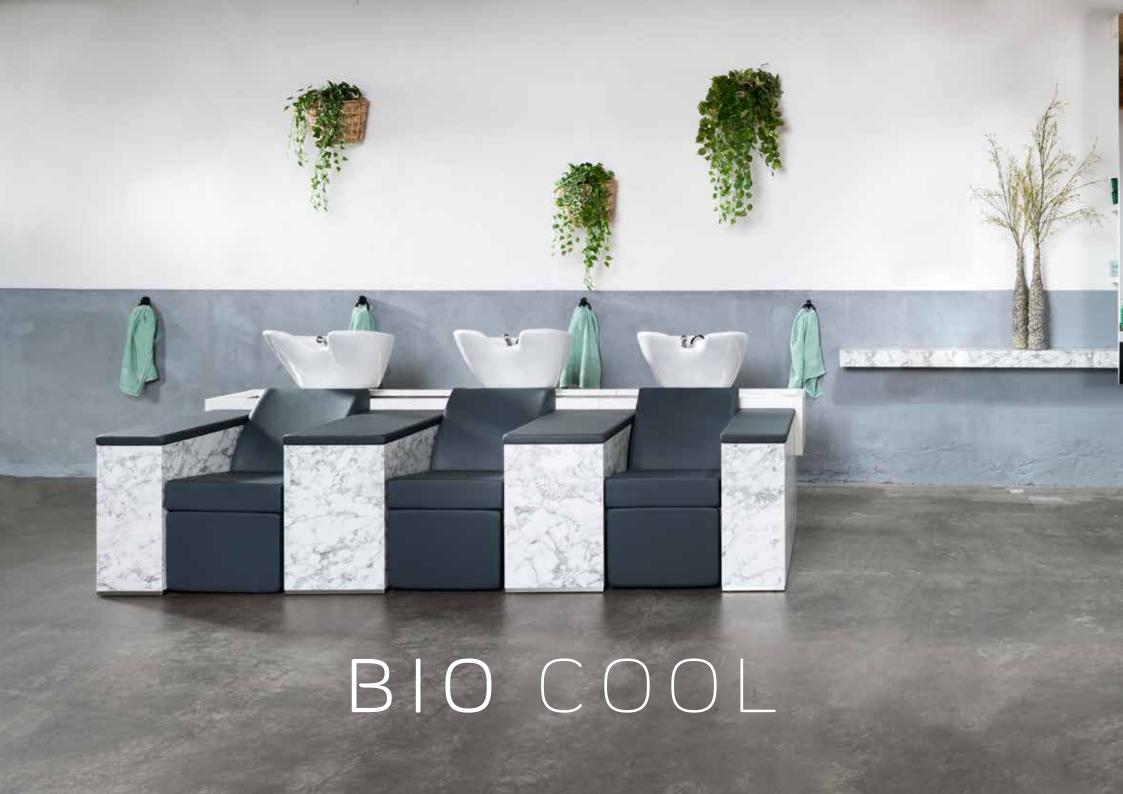

## BIO WARM

This set has a serene, cool appearance thanks to its combination of 'Marmor Carrara' wood decor, high-gloss white shampoo tray and upholstery in 'Bull Anthrazit'. Tranquil and harmonious areas can be created by using a common design where the same materials and colours are repeated. This allows the displayed Bio Wash three-seater, Bio Style and Bio Chair to all interact with each other.

In order to further highlight the streamlined contours, the Bio Chair has been fitted with a square Disc Base that accentuates the chair's attractive quadratic shape.

423 ANTHRAZIT

266 SONOMA EICHE TRÜFFEL 407 FANGO WEISS

The Bio Wash has been placed opposite the Bio Mix. Customers can thus clearly see all colouring preparations.

429 SCHWARZ

SCHWARZ

This Bio Wash three-seater and the Bio Chair with black star base on sliders have a pure, no nonsense appearance. The combination between the 'Marmo Roma' wood decor, matt black shampoo tray and 'Bull Schwarz' upholstery gives this set a look of purity and tranquillity. The colour helps to create harmony, while the structure adds the required variation.