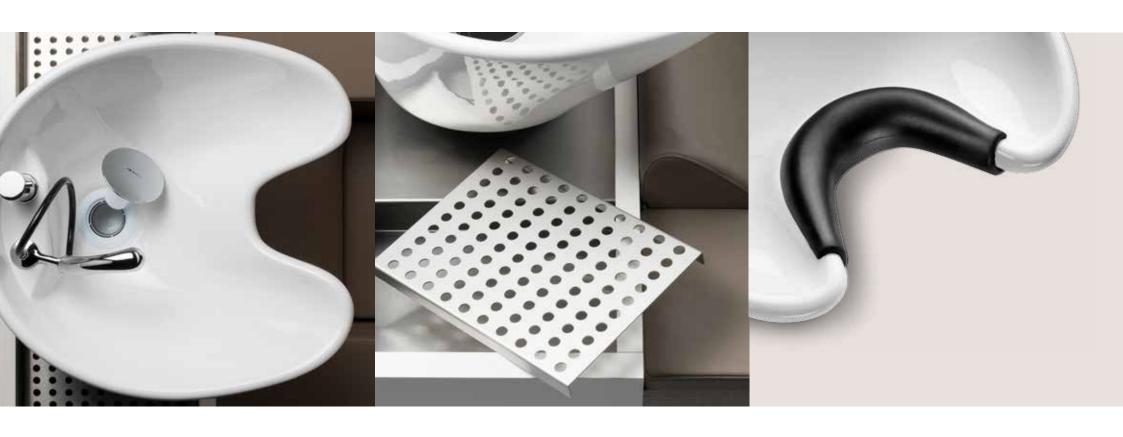

The Bio Wash is a modular wash unit, which can be expanded from a two-seater to create a washing island with as many places as you require. The Bio Wash is equipped with a deep, adjustable basin which features an integrated hand shower and removable siphon. An optional rubber neck support offers extra washing comfort. Bottles of shampoo and conditioner can be placed next to the wash basin, on a removable and easy to clean stainless steel grid.