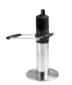

### FIX-BASE

Stainless steel disc with a diameter of 21 cm. Hydraulic lockable pump with stainless steel housing.