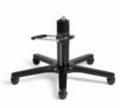

### X-BASE BLACK

Aluminium star base with black powder coating on five sliders.

Hydraulic lockable pump with black housing.

### X-BASE BLACK

Aluminium star base with black powder coating on five wheels and central brake. Hydraulic lockable pump with black housing.