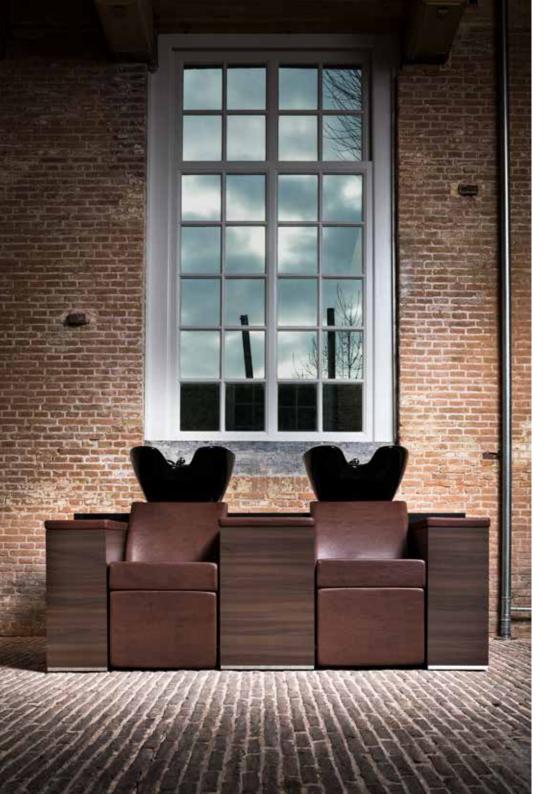

SCHWARZ

The Bio Wash two-seater, which features a chic 'Ahorn After Eight' wood decor, a matt-black shampoo tray and 'Vintage Wine' upholstery, takes you into the inviting rustic atmosphere of an old wine cellar.

With the integrated shampoo tray bottles of shampoo can be placed immediately next to the wash basin. This creates harmony and results in a salon with a warm, tranquil look.