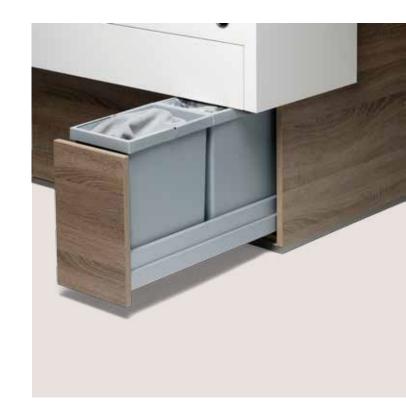

The narrow drawers of the Bio Wash are able to conceal two bins, which can be used for general waste and wet towels.

The "Push to open" drawers feature a 'soft close' fastening and can be opened with your elbow or knee. This means you can keep your hands free to serve your customers.