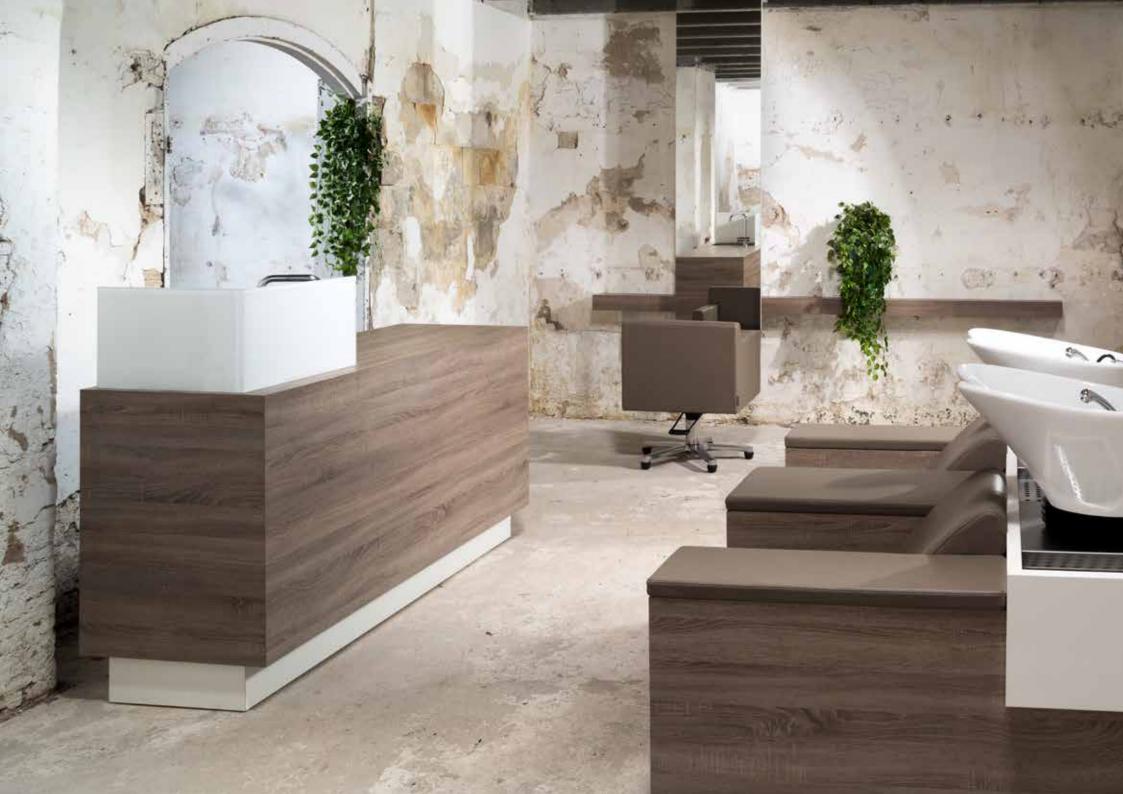

# BIO DESK

The Bio Desk combines streamlined contours and attractive design. The Bio Desk is available with two or three cabinets and can be freely customised in terms of doors and/or drawers.

Just like the Bio Style & Bio Wash, the framework is available in black or high-gloss white.

The Bio Mix is the finishing touch to the Bio Range. The Bio Mix allows you to effectively prepare for the colouring process. If you prefer complete transparency, a glass corner-screen around the wash basin will be ideal. If you prefer more privacy, then you can opt for the opaque version.

## BIO MIX