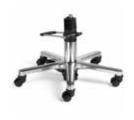

### X-BASE

Aluminium star base on five wheels and a central brake. Hydraulic lockable pump with chrome plated housing.

### X-BASE BLACK

Aluminium star base with black powder coating on five wheels and central brake. Hydraulic lockable pump with black housing.