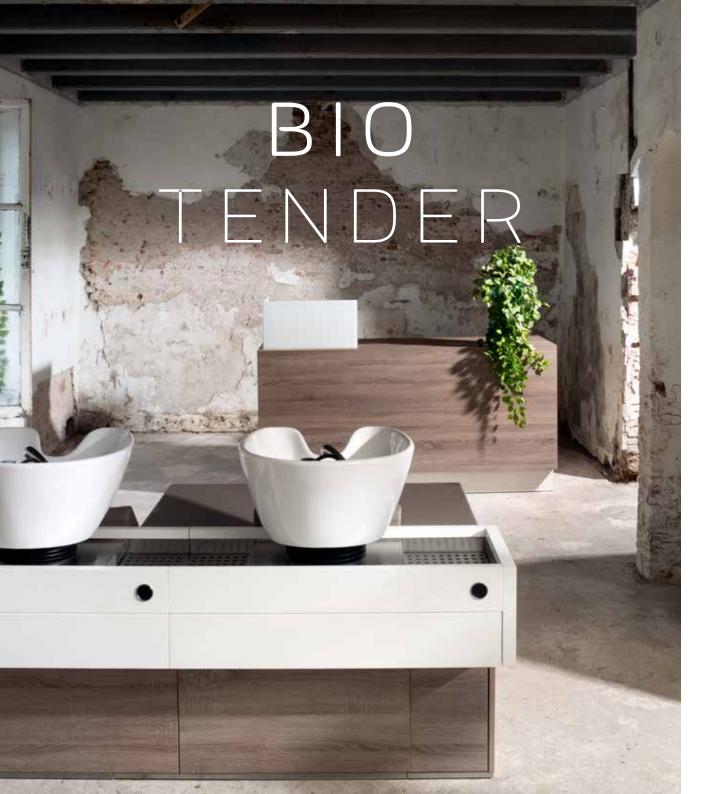

### NATURAL TRANQUILITY AND TRANSPARENCY

Tranquillity can be experienced in many guises. The most obvious form of tranquillity is found in nature. The shapes, colours and noises found in nature are always in perfect harmony and you never encounter colours or colour combinations that look out of place. Nature offers unrivalled beauty and has no hidden surprises. You see things exactly as they are. Nature is completely transparent.

My aim was to achieve similar harmony in the Bio concept, via design, functionality and atmosphere that oozes natural tranquillity and transparency.

A tranquil look can be achieved because the functions of the Bio Wash and free-standing Bio Mix eliminate the need for wall units in your salon. This creates two islands that interact with each other thanks to their colour, contours and functionality. Transparency is achieved via your way of working. The Bio Mix allows colours to be prepared in plain sight of customers; like in an open kitchen concept.

The quadratic forms of the Bio Style, Bio Chair and Bio Desk complete the tranquil appearance and help to create a harmonious and transparent salon.

Experience the Bio Range.

136 AHORN AFTER EIGHT

1185 WINE