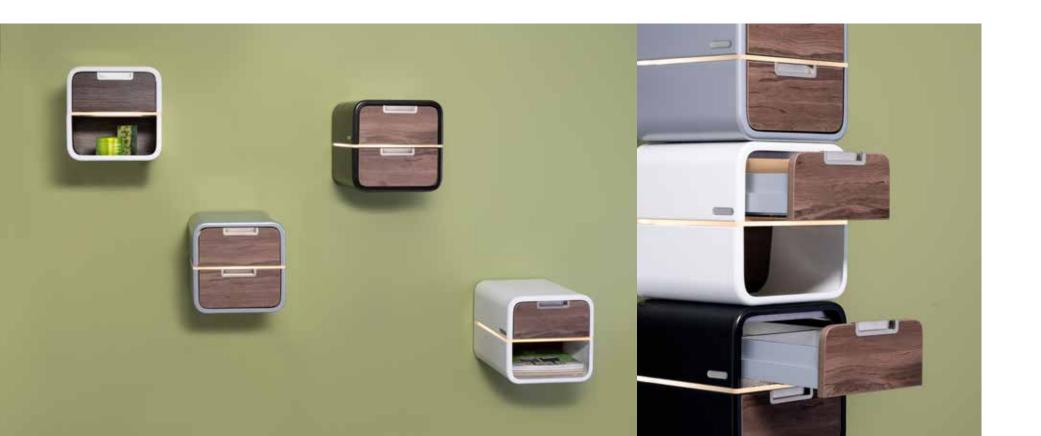

# BELLUNA ELEMENT

The elegant Belluna Element is a practical wall-mounted storage unit. When combined with the Belluna Style, it creates a stunning whole that frees up extra floor space. The metal frame is available in satin gloss white, silver or metallic black and can be supplied with either one or two soft-closing drawers.

The colour of the draw fronts is optional and can be selected from the range of 'Welonda Laminates'. The drawer features the deep Belluna design handle as standard. Just like the Style, the Belluna Element is also available with or without LED lighting.