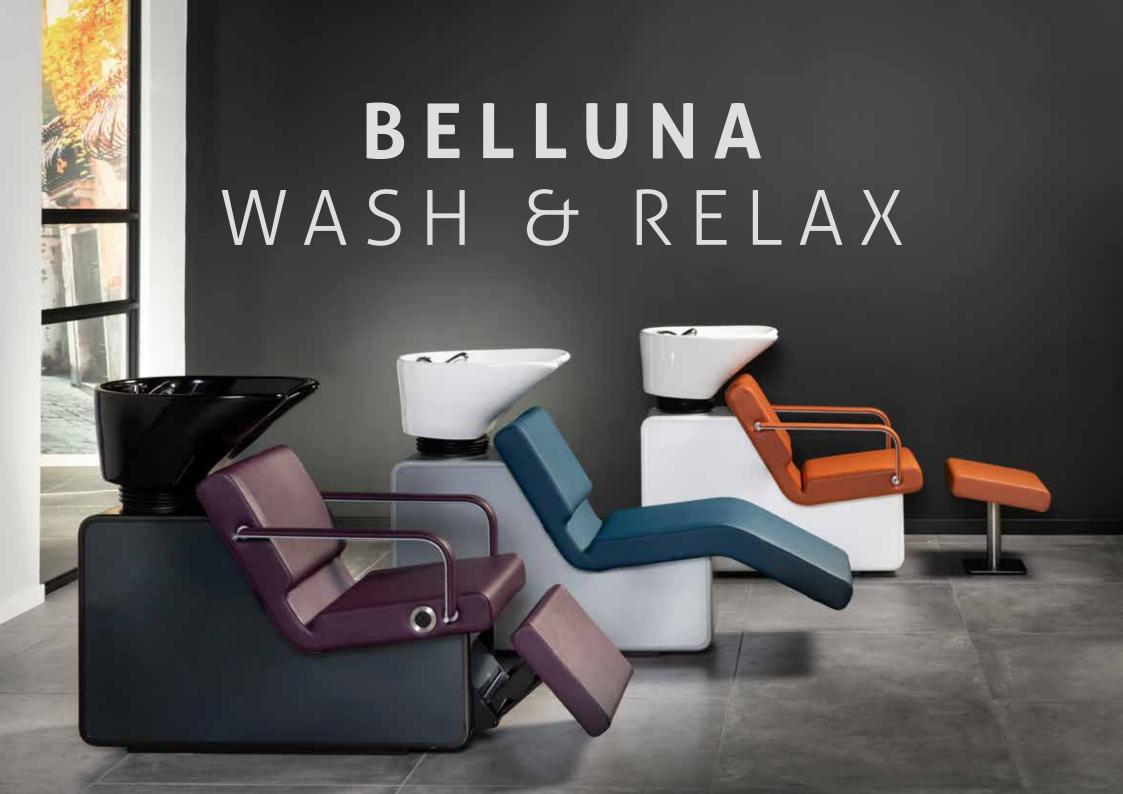

### **FOCUS ON BELLUNA AS A WHOLE**

Belluna furniture, with its well-known Chair, Wash and Relax variants, is characterised by rounded contours and is powerful in its simplicity. The extended mirror of the new Belluna Style gives the styling unit a refreshing look which is perfectly in keeping with the new Belluna Element wall unit. We are proud to introduce the Belluna Meet reception desk, which will introduce your customers to Belluna's powerful designs as soon as they enter your salon.

Belluna products are individual eye-catchers in any room, but are also in perfect harmony with all other units. Be inspired by the photos and lose yourself in the world of Belluna.