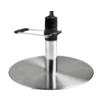

### DISC-BASE

Stainless steel disc with a diameter of 480 mm. Hydraulic lockable pump with stainless steel housing.

### DISC-BASE

Stainless steel disc, 450 mm square. Hydraulic lockable pump with stainless steel housing.