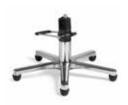

### X-BASE

Aluminium star base on five sliders. Hydraulic lockable pump with chrome plated housing.