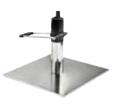

### **FIX-BASE**

Stainless steel disc with a diameter of 210 mm. Hydraulic lockable pump with stainless steel housing.

The sleek Belluna Wash offers great comfort and convenience. The washing unit is available without a leg section or with an electrically adjustable leg section, whereby controls have been neatly incorporated into the side of the seat. The separate Belluna footrest could be the ideal solution if electricity is not necessary and a relaxed position is the main priority.