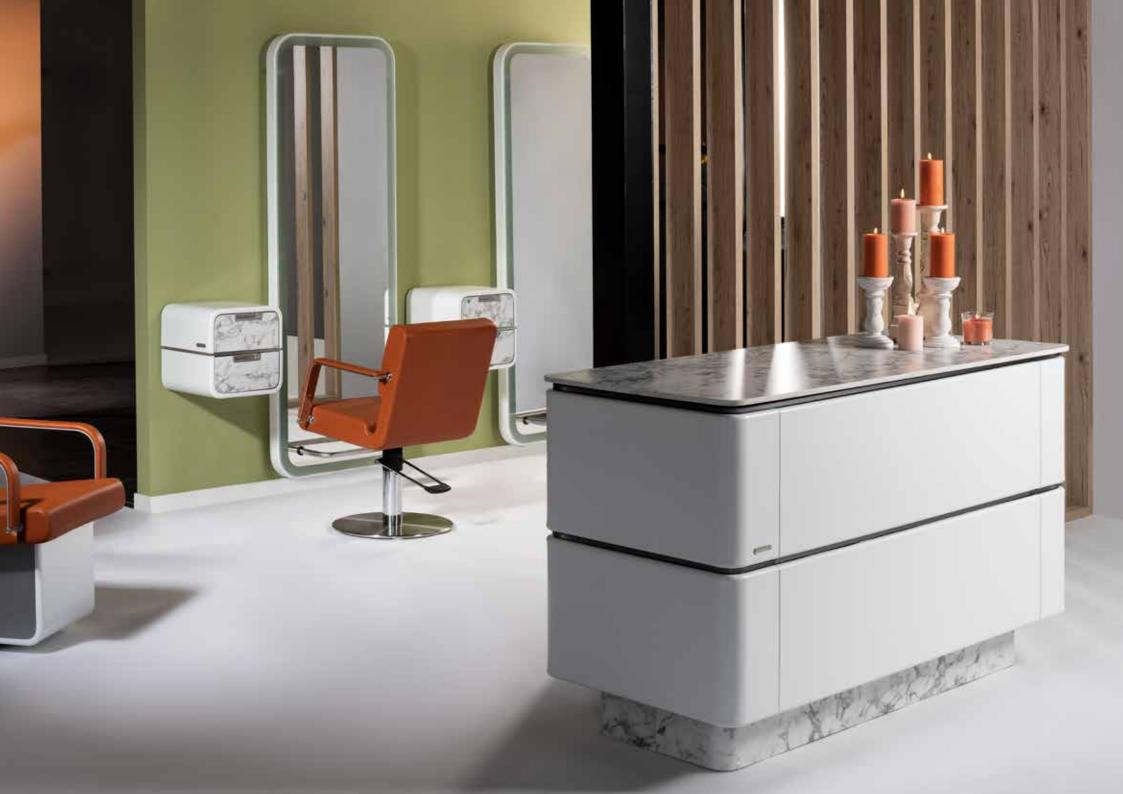

# ROMANTIC VINTAGE

303 MARMOR CARRARA

SATIN WEISS

412 SHERRY

Tranquil and modern, with a touch of romance. An atmosphere where your customers will immediately feel at home. You can create a warm and welcoming meeting place in your salon by combining white Belluna furniture with 'Marmor Carrara' stone effects, contrasting green walls and 'Sherry'-tinted upholstery. The silver side panels of the Belluna Wash with footrest, and the stainless steel Disc-Base of the Belluna Chair, form a stunning whole with veins in the marble surface. This helps to create a sense of tranquillity, despite the daring use of colours.