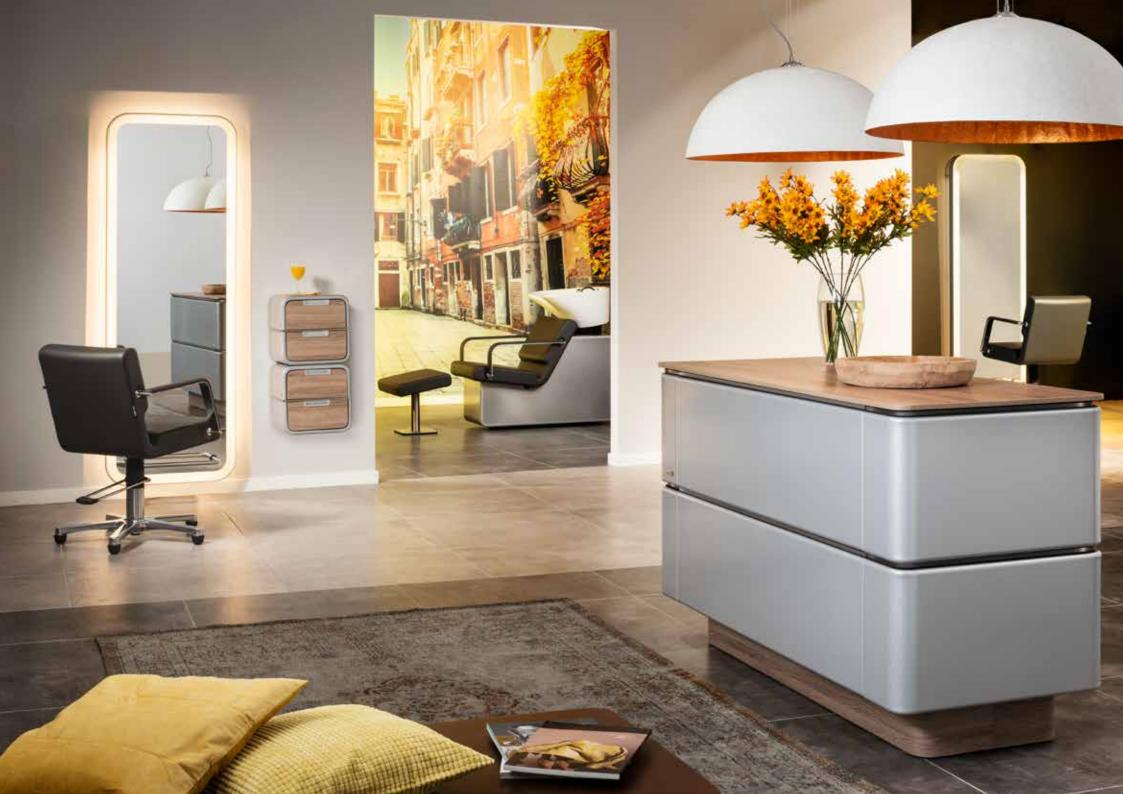

### **FOCUS ON BELLUNA AS A WHOLE**

Belluna furniture, with its well-known Chair, Wash and Relax variants, is characterised by rounded contours and is powerful in its simplicity. The extended mirror of the new Belluna Style gives the styling unit a refreshing look which is perfectly in keeping with the new Belluna Element wall unit. We are proud to introduce the Belluna Meet reception desk, which will introduce your customers to Belluna's powerful designs as soon as they enter your salon.

# BELLUNA

This completely new desk has a thin, flat and elegant top, which offers sales space while also maintaining openness for effective communication with customers.

The Belluna Meet is available with two or three cabinets of your choice, which feature a deep, unique Belluna design handle as standard. The metal structure of the Belluna Meet is available in the colours satin gloss white, silver and metallic black.

The plinth, worktop and cabinets feature the same decor, which can be selected from the range of 'Welonda Laminates'. The Belluna Meet is available with or without elegant LED lighting. A monitor screen is also possible.