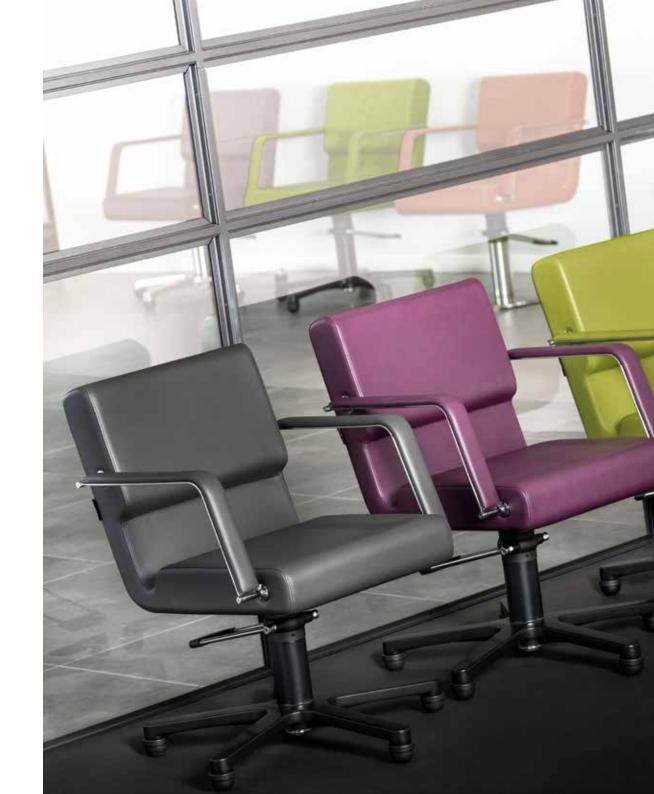

# BELLUNA CHAIR

The unique Belluna Chair is available in colours from the 'Welonda Fabrics' collection. The Belluna Chair can be supplied with various bases: X-Base, X-Base black, Disc-Base Ø 480 mm, Disc-Base 450 mm or Fix-Base; always in combination with a hydraulic lockable pump. The beautifully curved metal armrest features arm cushions for extra comfort. If necessary, the Belluna Chair can also be supplied with a fixed footrest. An accompanying protective cover is also available to offer the chair effective protection.

### X-BASE

Aluminium star base on five sliders. Hydraulic lockable pump with chrome plated housing.

### X-BASE BLACK

Aluminium star base with black powder coating on five sliders. Hydraulic lockable pump with black housing.

### DISC-BASE

Stainless steel disc with a diameter of 480 mm. Hydraulic lockable pump with stainless steel housing.

### DISC-BASE

Stainless steel disc, 450 mm square. Hydraulic lockable pump with stainless steel housing.

### **FIX-BASE**

Stainless steel disc with a diameter of 210 mm. Hydraulic lockable pump with stainless steel housing.

The sleek Belluna Wash offers great comfort and convenience. The washing unit is available without a leg section or with an electrically adjustable leg section, whereby controls have been neatly incorporated into the side of the seat. The separate Belluna footrest could be the ideal solution if electricity is not necessary and a relaxed position is the main priority.