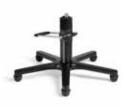

### X-BASE BLACK

Aluminium star base with black powder coating on five sliders. Hydraulic lockable pump with black housing.