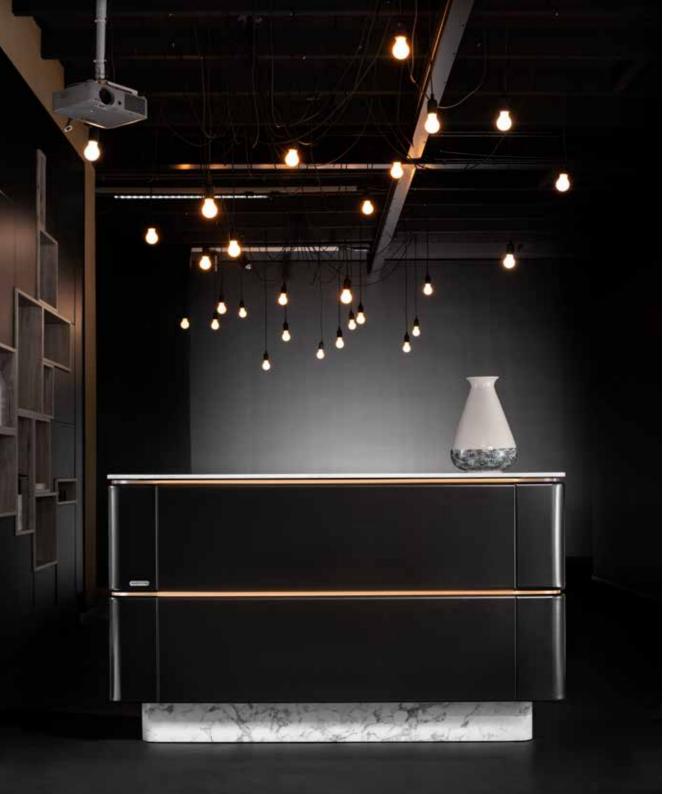

# BELLUNA

This completely new desk has a thin, flat and elegant top, which offers sales space while also maintaining openness for effective communication with customers.

The Belluna Meet is available with two or three cabinets of your choice, which feature a deep, unique Belluna design handle as standard. The metal structure of the Belluna Meet is available in the colours satin gloss white, silver and metallic black.

The plinth, worktop and cabinets feature the same decor, which can be selected from the range of 'Welonda Laminates'. The Belluna Meet is available with or without elegant LED lighting. A monitor screen is also possible.