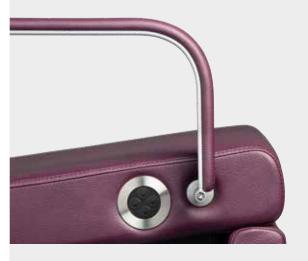

# BELLUNA CHAIR

The unique Belluna Chair is available in colours from the 'Welonda Fabrics' collection. The Belluna Chair can be supplied with various bases: X-Base, X-Base black, Disc-Base Ø 480 mm, Disc-Base 450 mm or Fix-Base; always in combination with a hydraulic lockable pump. The beautifully curved metal armrest features arm cushions for extra comfort. If necessary, the Belluna Chair can also be supplied with a fixed footrest. An accompanying protective cover is also available to offer the chair effective protection.

### DISC-BASE

Stainless steel disc with a diameter of 480 mm. Hydraulic lockable pump with stainless steel housing.