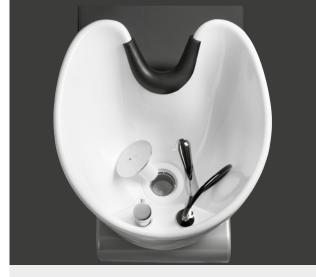

### **FIX-BASE**

Stainless steel disc with a diameter of 210 mm. Hydraulic lockable pump with stainless steel housing.

The sleek Belluna Wash offers great comfort and convenience. The washing unit is available without a leg section or with an electrically adjustable leg section, whereby controls have been neatly incorporated into the side of the seat. The separate Belluna footrest could be the ideal solution if electricity is not necessary and a relaxed position is the main priority.

Belluna Relax combines relaxation with luxury. The Belluna Relax looks beautiful and immediately puts your customers in a relaxed frame of mind.

The following applies to the Belluna Wash and the Belluna Relax: The powder-coated frame and side panels are available in satin gloss white, silver or metallic black. The colour of the upholstery can be selected from the 'Welonda Fabrics' collection. The deep and adjustable black or white ceramic wash basin is supplied with a neck rubber, removable siphon, mixer tap and 'anti-drop' hand shower as standard. Protective covers are available so you can keep your back support and leg section in good condition for as long as possible. If your pipes are above ground, the Belluna wash units can also be fitted with a bottom or side connection.