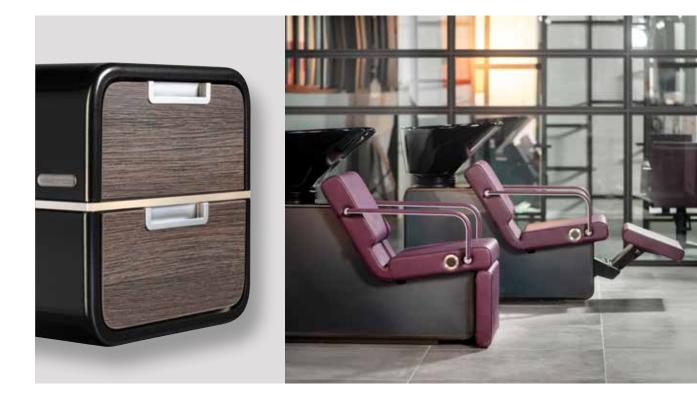

# BELLUNA

This completely new desk has a thin, flat and elegant top, which offers sales space while also maintaining openness for effective communication with customers.

The Belluna Meet is available with two or three cabinets of your choice, which feature a deep, unique Belluna design handle as standard. The metal structure of the Belluna Meet is available in the colours satin gloss white, silver and metallic black.

The plinth, worktop and cabinets feature the same decor, which can be selected from the range of 'Welonda Laminates'. The Belluna Meet is available with or without elegant LED lighting. A monitor screen is also possible.

Belluna Relax combines relaxation with luxury. The Belluna Relax looks beautiful and immediately puts your customers in a relaxed frame of mind.

The following applies to the Belluna Wash and the Belluna Relax: The powder-coated frame and side panels are available in satin gloss white, silver or metallic black. The colour of the upholstery can be selected from the 'Welonda Fabrics' collection. The deep and adjustable black or white ceramic wash basin is supplied with a neck rubber, removable siphon, mixer tap and 'anti-drop' hand shower as standard. Protective covers are available so you can keep your back support and leg section in good condition for as long as possible. If your pipes are above ground, the Belluna wash units can also be fitted with a bottom or side connection.