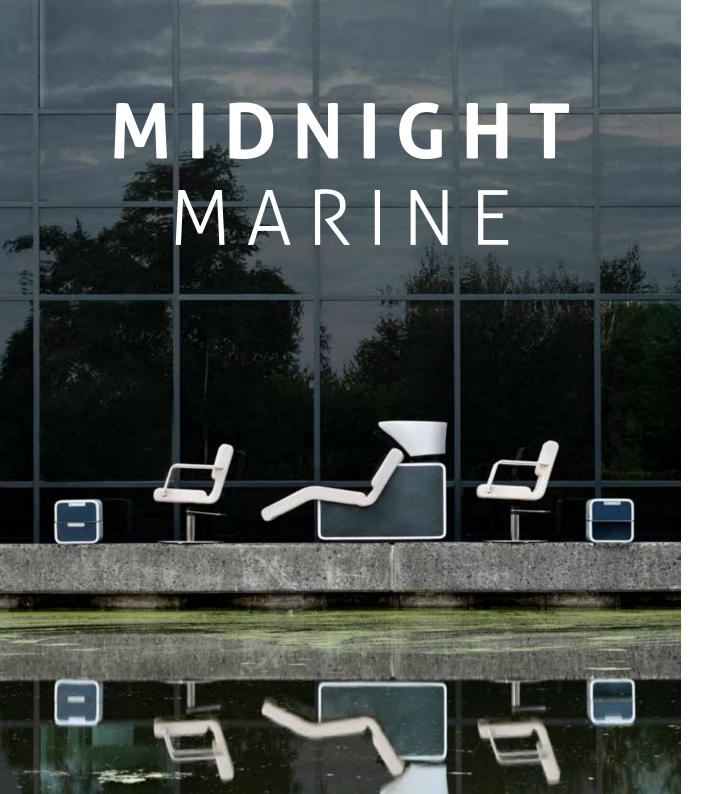

### **FOCUS ON BELLUNA AS A WHOLE**

Belluna furniture, with its well-known Chair, Wash and Relax variants, is characterised by rounded contours and is powerful in its simplicity. The extended mirror of the new Belluna Style gives the styling unit a refreshing look which is perfectly in keeping with the new Belluna Element wall unit. We are proud to introduce the Belluna Meet reception desk, which will introduce your customers to Belluna's powerful designs as soon as they enter your salon.

Belluna products are individual eye-catchers in any room, but are also in perfect harmony with all other units. Be inspired by the photos and lose yourself in the world of Belluna.