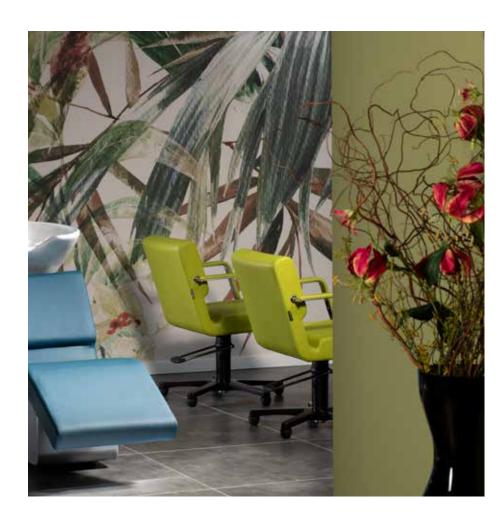

# OVERALL GREEN

Surroundings where imaginations run wild and creative new ideas are born.

Furniture in this inspirational space, which is based on a 'nature' theme, is silver with a 'Dunkelblau' wooden decor. The various colours in the upholstery refer to the versatility of nature and its countless hues. The Belluna Chair has been upholstered in 'Limone' and really stands out thanks to its black base. The photo on the wall and the Belluna Relax in 'Petrol' also catch the eye, while the silver frame and side panels help to place emphasis on the lounge and the surroundings. An inviting place to relax and recharge your batteries.

286 DUNKELBLAU

020 SILBER

0823 PETROL

425 LIMONE