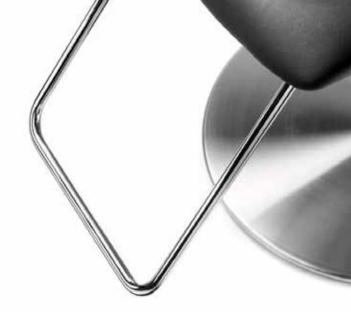

### X-BASE

Aluminium star base on five sliders. Hydraulic lockable pump with chrome plated housing.

### X-BASE BLACK

Aluminium star base with black powder coating on five sliders. Hydraulic lockable pump with black housing.