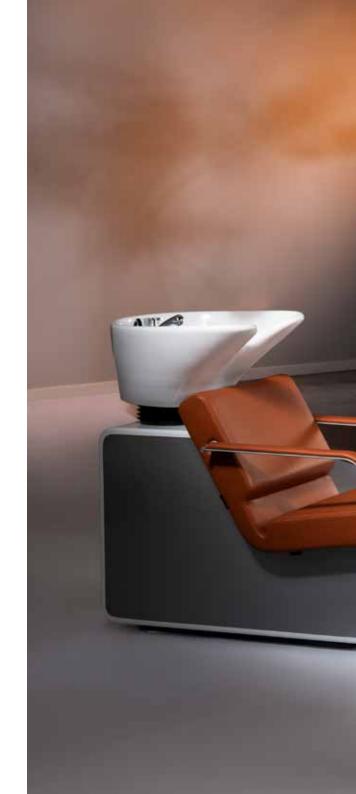

### **FIX-BASE**

Stainless steel disc with a diameter of 210 mm. Hydraulic lockable pump with stainless steel housing.

The sleek Belluna Wash offers great comfort and convenience. The washing unit is available without a leg section or with an electrically adjustable leg section, whereby controls have been neatly incorporated into the side of the seat. The separate Belluna footrest could be the ideal solution if electricity is not necessary and a relaxed position is the main priority.

Belluna Relax combines relaxation with luxury. The Belluna Relax looks beautiful and immediately puts your customers in a relaxed frame of mind.

The following applies to the Belluna Wash and the Belluna Relax: The powder-coated frame and side panels are available in satin gloss white, silver or metallic black. The colour of the upholstery can be selected from the 'Welonda Fabrics' collection. The deep and adjustable black or white ceramic wash basin is supplied with a neck rubber, removable siphon, mixer tap and 'anti-drop' hand shower as standard. Protective covers are available so you can keep your back support and leg section in good condition for as long as possible. If your pipes are above ground, the Belluna wash units can also be fitted with a bottom or side connection.