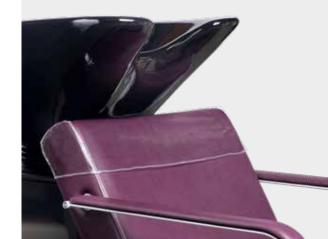

### **FIX-BASE**

Stainless steel disc with a diameter of 210 mm. Hydraulic lockable pump with stainless steel housing.

The sleek Belluna Wash offers great comfort and convenience. The washing unit is available without a leg section or with an electrically adjustable leg section, whereby controls have been neatly incorporated into the side of the seat. The separate Belluna footrest could be the ideal solution if electricity is not necessary and a relaxed position is the main priority.

Belluna Relax combines relaxation with luxury. The Belluna Relax looks beautiful and immediately puts your customers in a relaxed frame of mind.

The following applies to the Belluna Wash and the Belluna Relax: The powder-coated frame and side panels are available in satin gloss white, silver or metallic black. The colour of the upholstery can be selected from the 'Welonda Fabrics' collection. The deep and adjustable black or white ceramic wash basin is supplied with a neck rubber, removable siphon, mixer tap and 'anti-drop' hand shower as standard. Protective covers are available so you can keep your back support and leg section in good condition for as long as possible. If your pipes are above ground, the Belluna wash units can also be fitted with a bottom or side connection.