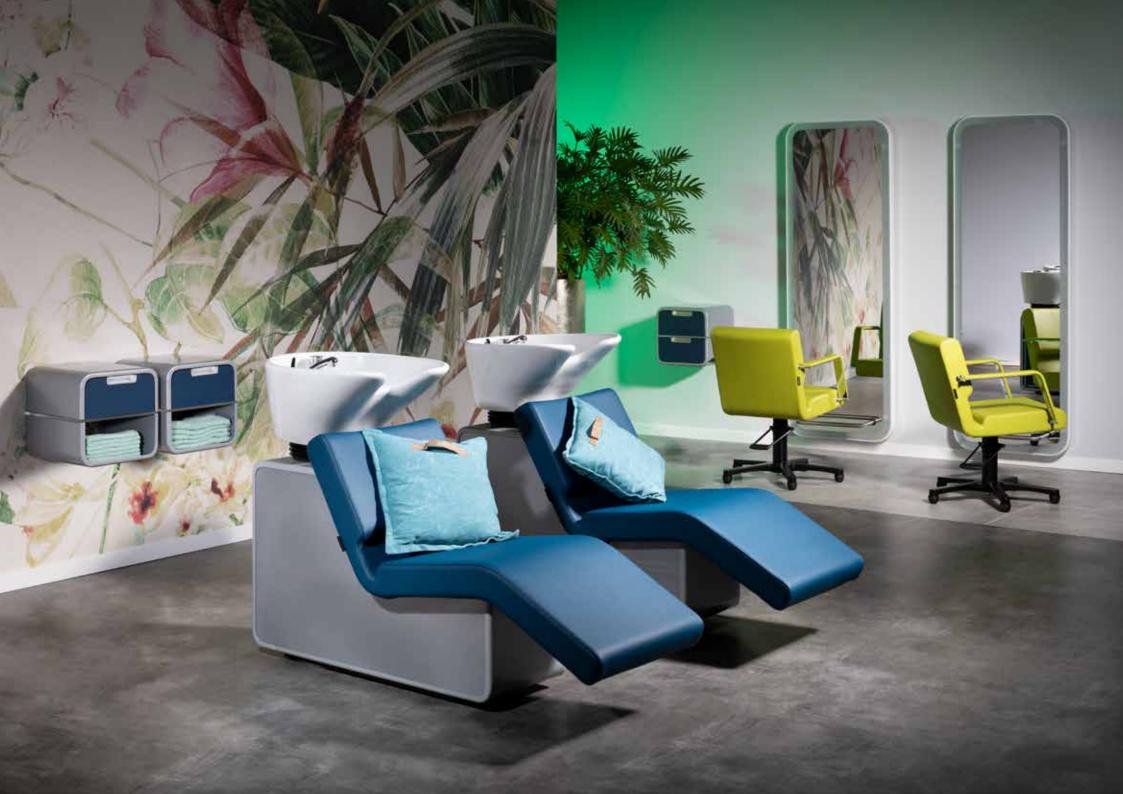

# OVERALL GREEN

Surroundings where imaginations run wild and creative new ideas are born.

Furniture in this inspirational space, which is based on a 'nature' theme, is silver with a 'Dunkelblau' wooden decor. The various colours in the upholstery refer to the versatility of nature and its countless hues. The Belluna Chair has been upholstered in 'Limone' and really stands out thanks to its black base. The photo on the wall and the Belluna Relax in 'Petrol' also catch the eye, while the silver frame and side panels help to place emphasis on the lounge and the surroundings. An inviting place to relax and recharge your batteries.

286 DUNKELBLAU

020 SILBER

0823 PETROL

425 LIMONE

### **FIX-BASE**

Stainless steel disc with a diameter of 210 mm. Hydraulic lockable pump with stainless steel housing.

The sleek Belluna Wash offers great comfort and convenience. The washing unit is available without a leg section or with an electrically adjustable leg section, whereby controls have been neatly incorporated into the side of the seat. The separate Belluna footrest could be the ideal solution if electricity is not necessary and a relaxed position is the main priority.

Belluna Relax combines relaxation with luxury. The Belluna Relax looks beautiful and immediately puts your customers in a relaxed frame of mind.

The following applies to the Belluna Wash and the Belluna Relax: The powder-coated frame and side panels are available in satin gloss white, silver or metallic black. The colour of the upholstery can be selected from the 'Welonda Fabrics' collection. The deep and adjustable black or white ceramic wash basin is supplied with a neck rubber, removable siphon, mixer tap and 'anti-drop' hand shower as standard. Protective covers are available so you can keep your back support and leg section in good condition for as long as possible. If your pipes are above ground, the Belluna wash units can also be fitted with a bottom or side connection.