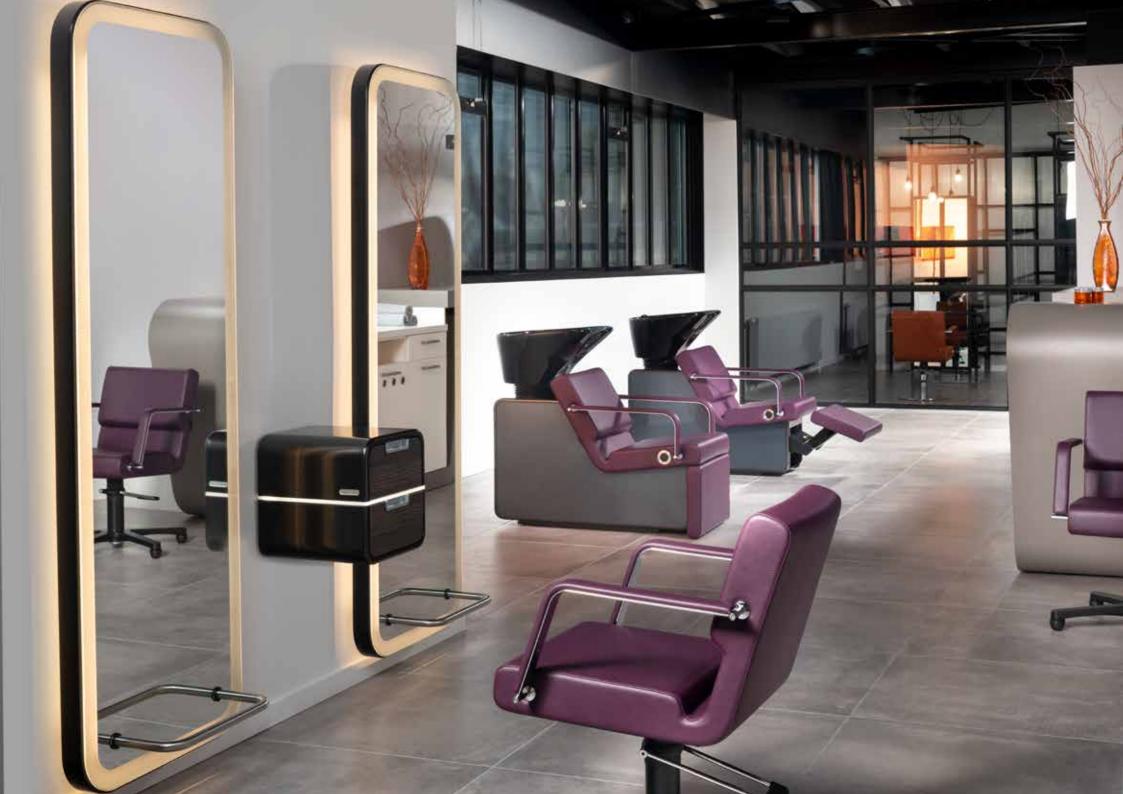

If you have metal window frames, they can be perfectly combined with metallic black Belluna furniture, deep purple 'Amethyst' upholstery and a 'Sanga Wenge Natur' wood finish. Black has also been incorporated into the side panels of the Belluna Wash with electric leg section and the base of the Belluna Chair. The welcoming feel and mystic atmosphere in this sleek interior has been created by incorporating LED lighting into the furniture and adding details in a warm orange colour.

613 SANGA WENGE NATUR

018 METALLIC SCHWARZ

483 AMETHYST

Robust and soft like the contrast between deep-blue water and sunlight, which almost turns pink in this cool atmosphere.

It is a bold move to place white Belluna furniture, with light 'Bull Bahama Beige' upholstery, in dark surroundings. The balance between product and surroundings has been created via the 'Dunkelblau' decor of Belluna furniture and the black side panels of the Belluna Relax. The Belluna Chair with stainless steel Disc-Base completes this sleek, modern interior!