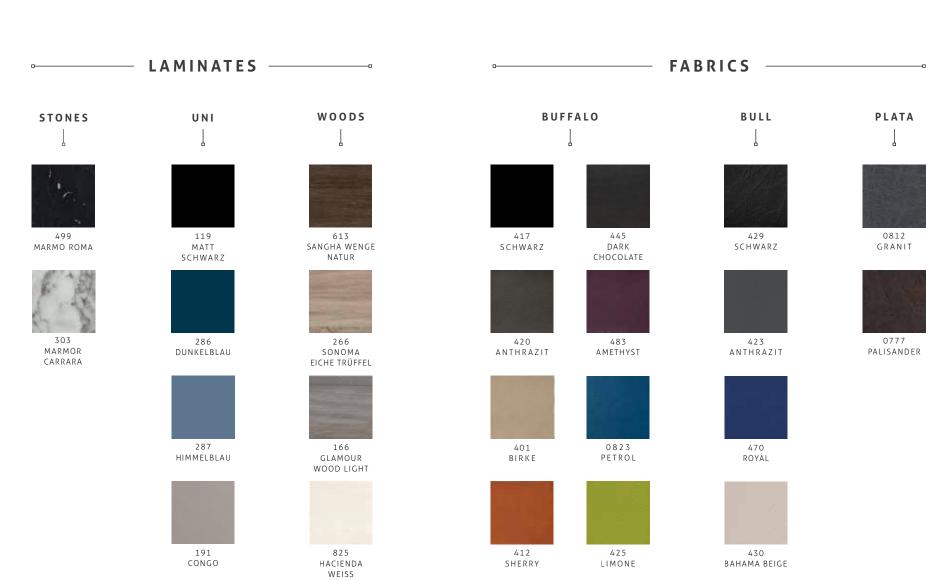

laxation with luxury. The Belluna Relax looks beautiful and immediately puts your customers in a relaxed frame of mind.

The following applies to the Belluna Wash and the Belluna Relax: The powder-coated frame and side panels are available in satin gloss white, silver or metallic black. The colour of the upholstery can be selected from the 'Welonda Fabrics' collection. The deep and adjustable black or white ceramic wash basin is supplied with a neck rubber, removable siphon, mixer tap and 'anti-drop' hand shower as standard. Protective covers are available so you can keep your back support and leg section in good condition for as long as possible. If your pipes are above ground, the Belluna wash units can also be fitted with a bottom or side connection.







## BELLUNA COLOUR SELECTION