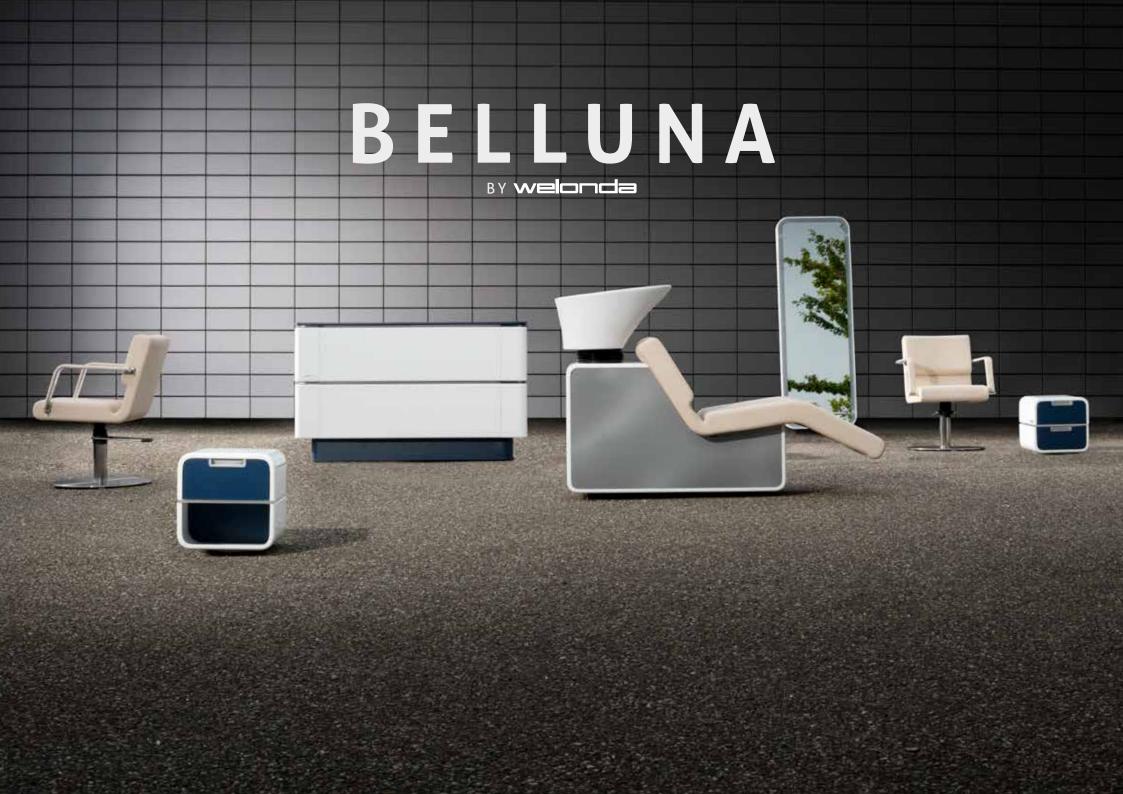

### **FOCUS ON BELLUNA AS A WHOLE**

Belluna furniture, with its well-known Chair, Wash and Relax variants, is characterised by rounded contours and is powerful in its simplicity. The extended mirror of the new Belluna Style gives the styling unit a refreshing look which is perfectly in keeping with the new Belluna Element wall unit. We are proud to introduce the Belluna Meet reception desk, which will introduce your customers to Belluna's powerful designs as soon as they enter your salon.

Belluna products are individual eye-catchers in any room, but are also in perfect harmony with all other units. Be inspired by the photos and lose yourself in the world of Belluna.