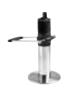

### **FIX-BASE**

Stainless steel disc with a diameter of 210 mm. Hydraulic lockable pump with stainless steel housing.

The sleek Belluna Wash offers great comfort and convenience. The washing unit is available without a leg section or with an electrically adjustable leg section, whereby controls have been neatly incorporated into the side of the seat. The separate Belluna footrest could be the ideal solution if electricity is not necessary and a relaxed position is the main priority.