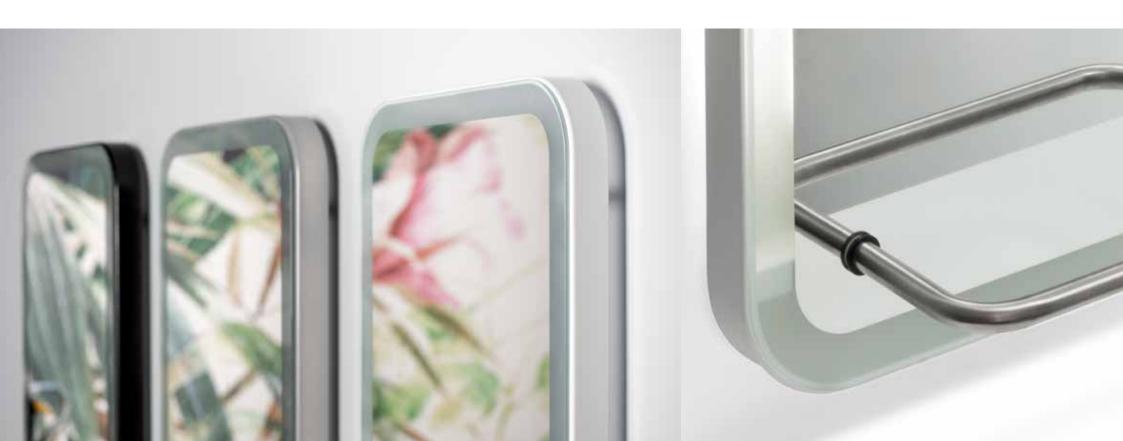

# BELLUNA STYLE

The highlight of your salon. The mirror and integrated footrest are flanked by a metal frame, which is available in satin gloss white, silver and metallic black. LED lighting helps to shed soft light on the space between frame and mirror. The Belluna Style is also available without lighting and can be combined with a separate hairdryer-holder from the Welonda hairdryer-holder range.