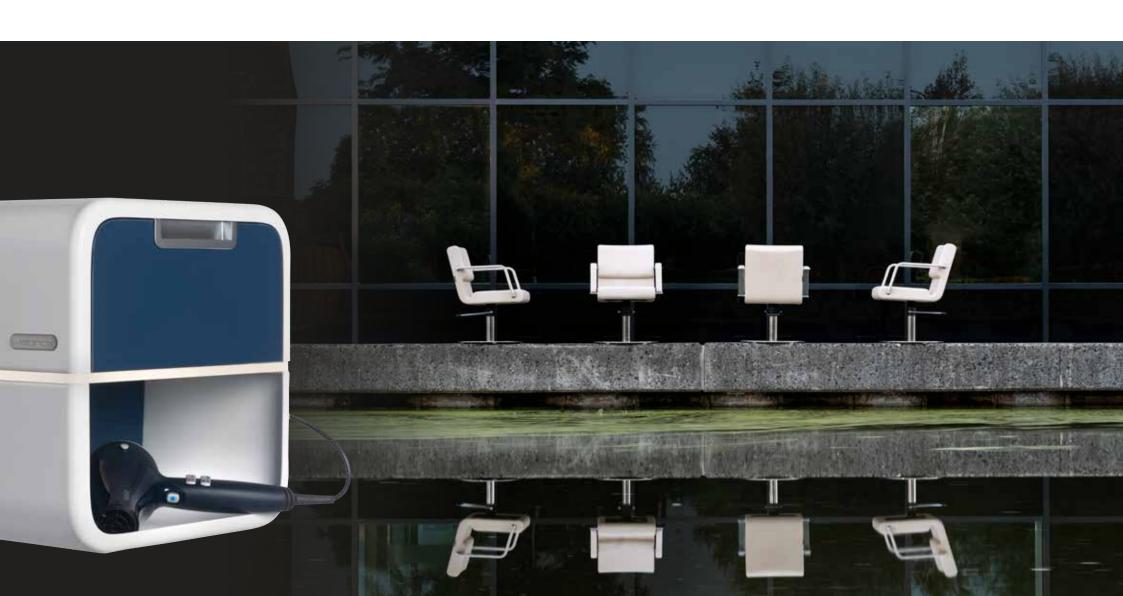

# BELLUNA STYLE

The highlight of your salon. The mirror and integrated footrest are flanked by a metal frame, which is available in satin gloss white, silver and metallic black. LED lighting helps to shed soft light on the space between frame and mirror. The Belluna Style is also available without lighting and can be combined with a separate hairdryer-holder from the Welonda hairdryer-holder range.

# BELLUNA ELEMENT

The elegant Belluna Element is a practical wall-mounted storage unit. When combined with the Belluna Style, it creates a stunning whole that frees up extra floor space. The metal frame is available in satin gloss white, silver or metallic black and can be supplied with either one or two soft-closing drawers.

The colour of the draw fronts is optional and can be selected from the range of 'Welonda Laminates'. The drawer features the deep Belluna design handle as standard. Just like the Style, the Belluna Element is also available with or without LED lighting.